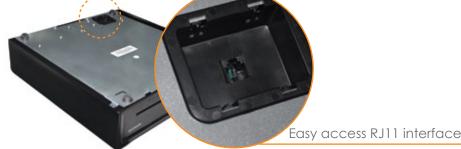

## **Specifications**

| model              | SK410                                                            |                   |                  |  |
|--------------------|------------------------------------------------------------------|-------------------|------------------|--|
| Physical           |                                                                  |                   |                  |  |
| dimension          | 410(W)x420(D)x100mm(H)                                           |                   |                  |  |
| voltage            | 12V (USB powered)                                                | 12V (USB powered) |                  |  |
| construction       | thick gauge cold rolled steel & SECC                             |                   |                  |  |
| colour             | black                                                            |                   |                  |  |
| slide              | ball bearing slide for smooth & stable operation                 |                   |                  |  |
| Cash Tray (insert) |                                                                  |                   |                  |  |
| construction       | ABS plastic                                                      |                   |                  |  |
| currency layout    | 5 bill with metal wire grips, coin slots                         |                   |                  |  |
| Operation          |                                                                  |                   |                  |  |
| drawer lock        | 3-position lock / 4-functions: locked open, closed, manual open, |                   |                  |  |
| interface          | RJ11                                                             |                   |                  |  |
| lifecycle          | MTBF 1,000,000 times +                                           |                   |                  |  |
| micro switch       | cash drawer status micro switch                                  |                   |                  |  |
| Packaging Details  |                                                                  |                   |                  |  |
| model              | net weight(kg)                                                   | gross weight(kg)  | cartoon size(cm) |  |
| SK-410             | 8.20                                                             | 9.20              | 47 x 48 x 17     |  |