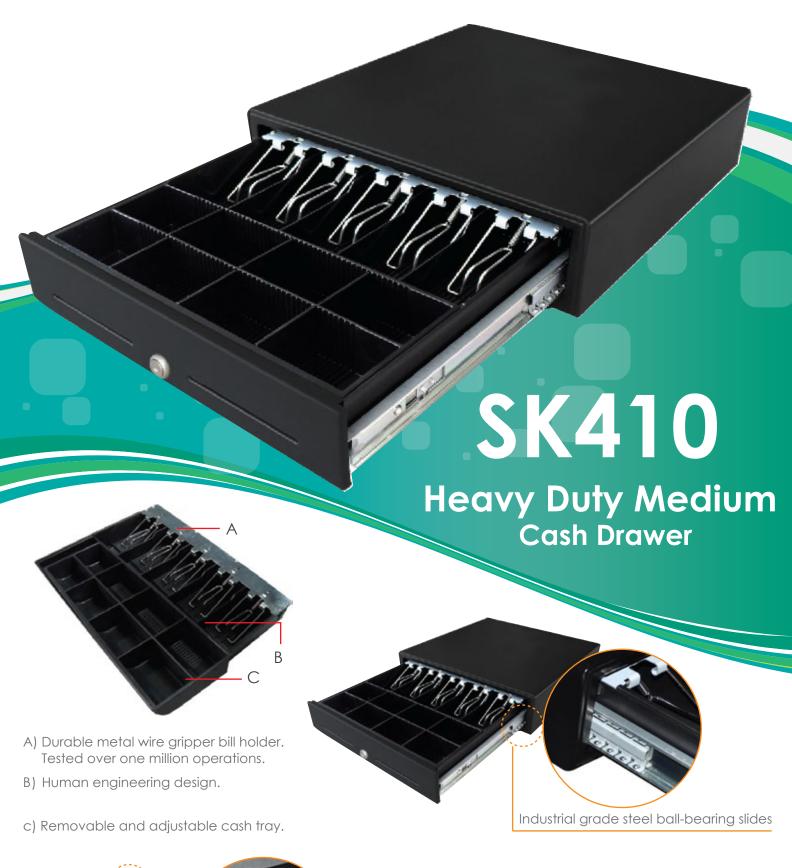

## **Specifications**

| model              | SK410                                                            |                   |                  |  |
|--------------------|------------------------------------------------------------------|-------------------|------------------|--|
| Physical           |                                                                  |                   |                  |  |
| dimension          | 410(W)x420(D)x100mm(H)                                           |                   |                  |  |
| voltage            | 12V (USB powered)                                                | 12V (USB powered) |                  |  |
| construction       | thick gauge cold rolled steel & SECC                             |                   |                  |  |
| colour             | black                                                            |                   |                  |  |
| slide              | ball bearing slide for smooth & stable operation                 |                   |                  |  |
| Cash Tray (insert) |                                                                  |                   |                  |  |
| construction       | ABS plastic                                                      |                   |                  |  |
| currency layout    | 5 bill with metal wire grips, coin slots                         |                   |                  |  |
| Operation          |                                                                  |                   |                  |  |
| drawer lock        | 3-position lock / 4-functions: locked open, closed, manual open, |                   |                  |  |
| interface          | RJ11                                                             |                   |                  |  |
| lifecycle          | MTBF 1,000,000 times +                                           |                   |                  |  |
| micro switch       | cash drawer status micro switch                                  |                   |                  |  |
| Packaging Details  |                                                                  |                   |                  |  |
| model              | net weight(kg)                                                   | gross weight(kg)  | cartoon size(cm) |  |
| SK-410             | 8.20                                                             | 9.20              | 47 x 48 x 17     |  |