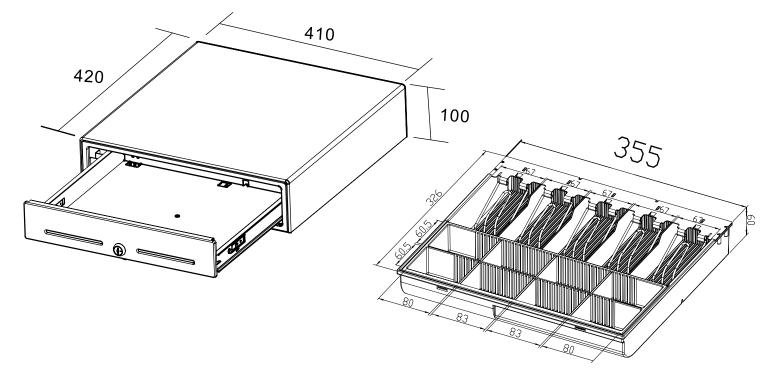

## **Specifications**

| model              | SK410                                                            |                   |                  |  |
|--------------------|------------------------------------------------------------------|-------------------|------------------|--|
| Physical           |                                                                  |                   |                  |  |
| dimension          | 410(W)x420(D)x100mm(H)                                           |                   |                  |  |
| voltage            | 12V (USB powered)                                                | 12V (USB powered) |                  |  |
| construction       | thick gauge cold rolled steel & SECC                             |                   |                  |  |
| colour             | black                                                            |                   |                  |  |
| slide              | ball bearing slide for smooth & stable operation                 |                   |                  |  |
| Cash Tray (insert) |                                                                  |                   |                  |  |
| construction       | ABS plastic                                                      |                   |                  |  |
| currency layout    | 5 bill with metal wire grips, coin slots                         |                   |                  |  |
| Operation          |                                                                  |                   |                  |  |
| drawer lock        | 3-position lock / 4-functions: locked open, closed, manual open, |                   |                  |  |
| interface          | RJ11                                                             |                   |                  |  |
| lifecycle          | MTBF 1,000,000 times +                                           |                   |                  |  |
| micro switch       | cash drawer status micro switch                                  |                   |                  |  |
| Packaging Details  |                                                                  |                   |                  |  |
| model              | net weight(kg)                                                   | gross weight(kg)  | cartoon size(cm) |  |
| SK-410             | 8.20                                                             | 9.20              | 47 x 48 x 17     |  |